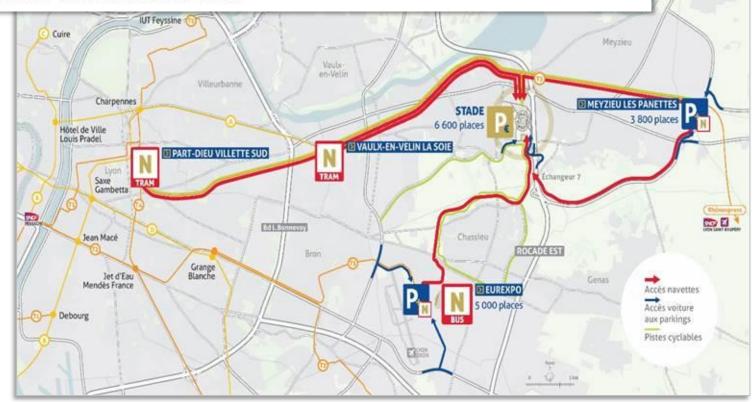

## **PUBLIC TRANSPORTATION IN LYON**

Tramway station is located on Boulevard de la Villette at the South of the Train Station Part-Dieu. Direct way to Parc OL in 20 minutes.

Tramway shuttle from Vaulx en Velin La Soie

When at that station you can take a direct tramway shuttle to the Parc OL. Direct way in 15 minutes.

Until Eurexpo then Bus Parc OL :

Tramway T5 (Line: Grange Blanche - Eurexpo) to reach Eurexpo.

When at Eurexpo, bus shuttles will drive you to Parc OL in less than 15 minutes..