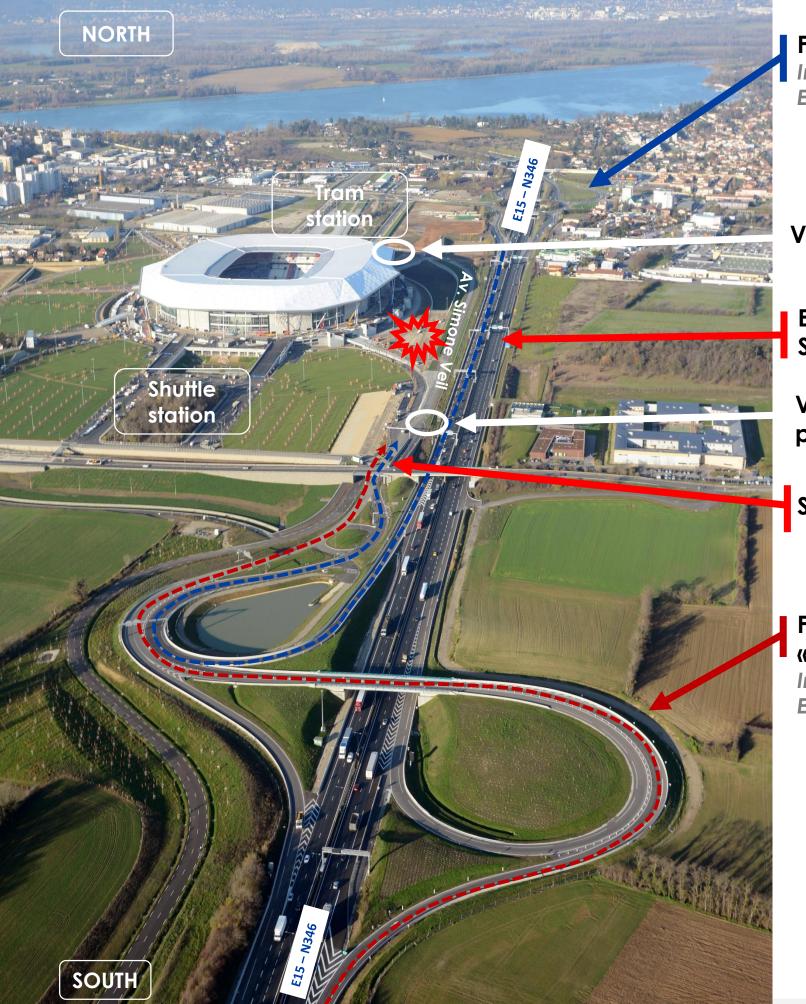

From the NORTH via « rocade EAST »
Interchange 7 >
Exit PARC OLYMPIQUE LYONNAIS

Voucher control for pedestrian

Entrance for Away fans parking and Stand

Voucher control for vehicles and pedestrian

Stay on the right lane

From the SOUTH via « rocade EAST » Interchange 7 > Exit PARC OLYMPIQUE LYONNAIS