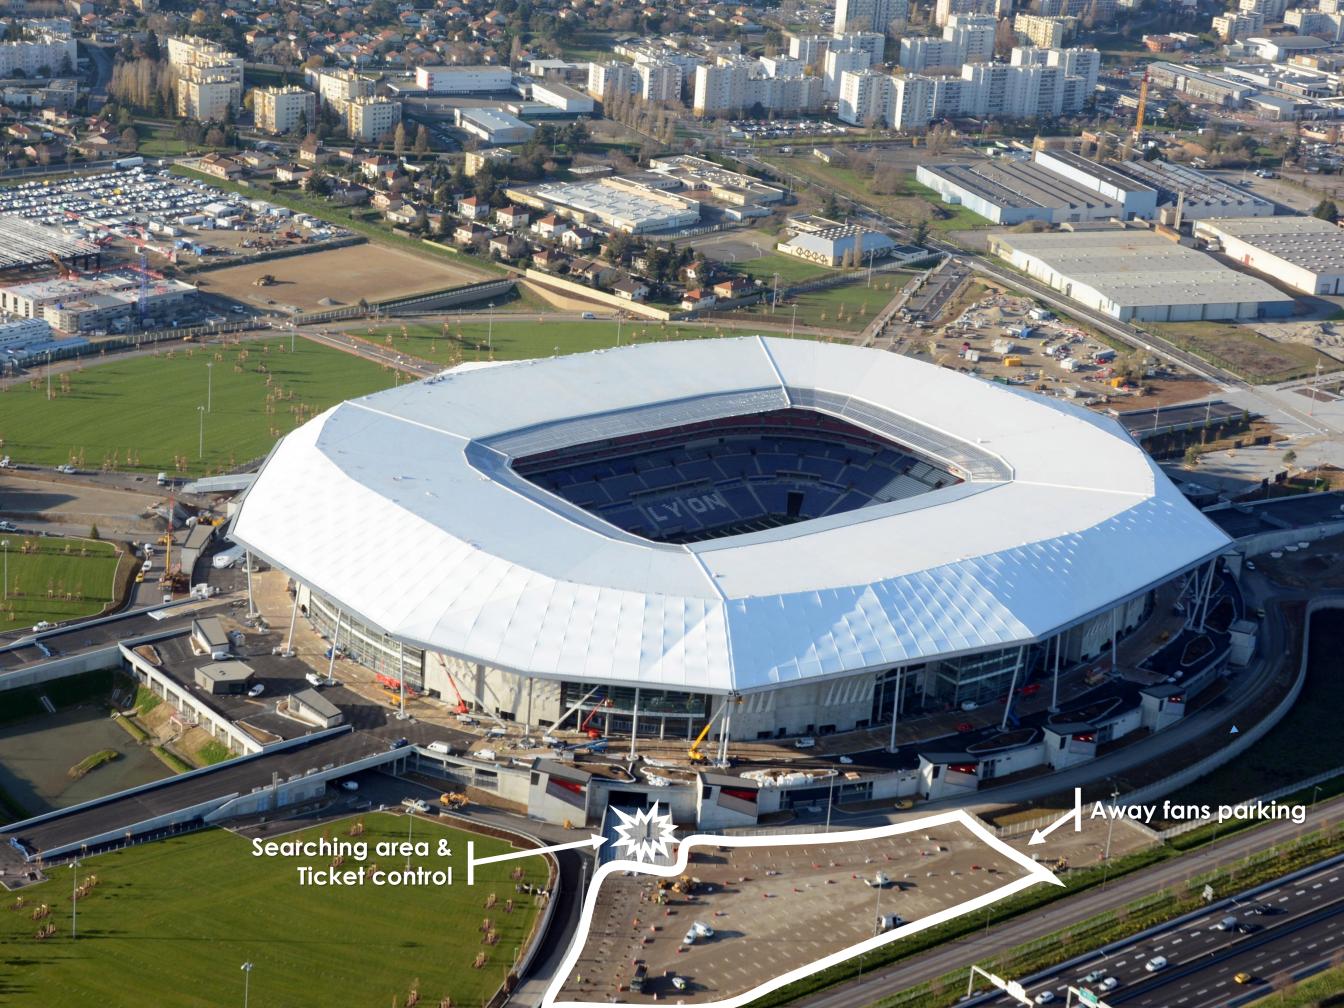

From the NORTH via « rocade EAST »
Interchange 7 >
Exit PARC OLYMPIQUE LYONNAIS

Voucher control for pedestrian

Entrance for Away fans parking and Stand

Voucher control for vehicles and pedestrian

Stay on the right lane